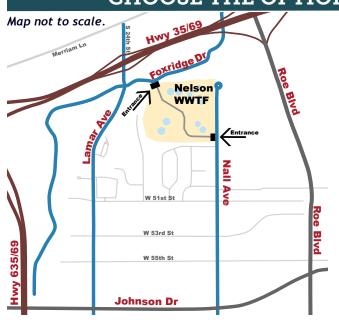

#### **LOCATION:**

Nelson Wastewater Treatment Facility 4800 Nall Avenue Mission KS 66202

(There will be signage & staff at the Facility to direct you.)